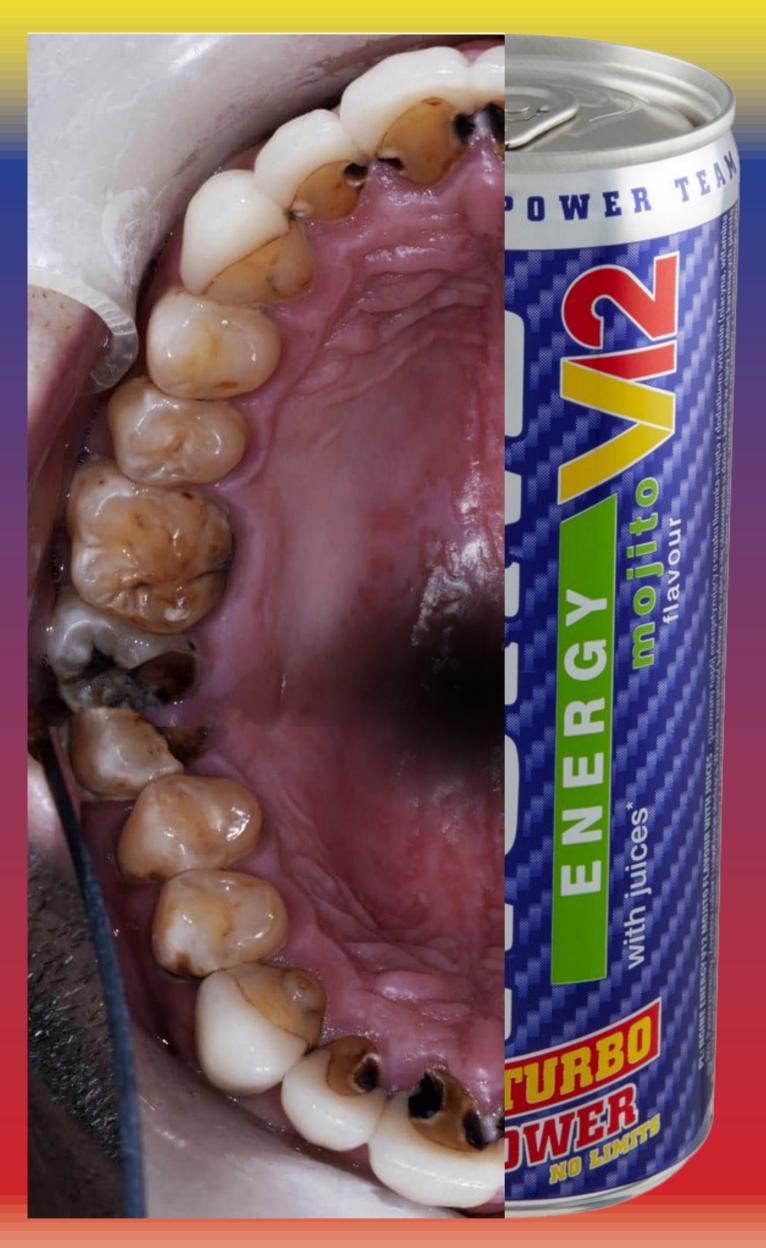

# THINK BEFORE AN ENERGY DRINK!

ENERGY DRINKS CONTAIN HIGH
LEVELS OF CAFFEINE AND SUGAR
(IN NON-DIET VARIETIES),
WHICH CAN LEAD TO HEALTH
PROBLEMS INCLUDING:

- TOOTH DECAY
- ANXIETY- PANIC ATTACKS,
   FEELING YOUR HEART
   POUNDING OR HAVING AN
   IRREGULAR HEARTBEAT
- HEADACHES AND LACK OF CONCENTRATION
- INCREASE IN WEIGHT
- VERY OCCASIONALLY, DEATH.
   THIS HAS HAPPENED TO
   YOUNG PEOPLE WITH HEART
   CONDITIONS, SOME OF WHICH
   CAN BE UNDETECTED AND
   THOSE WHO HAVE HAD TOO
   MUCH CAFFEINE