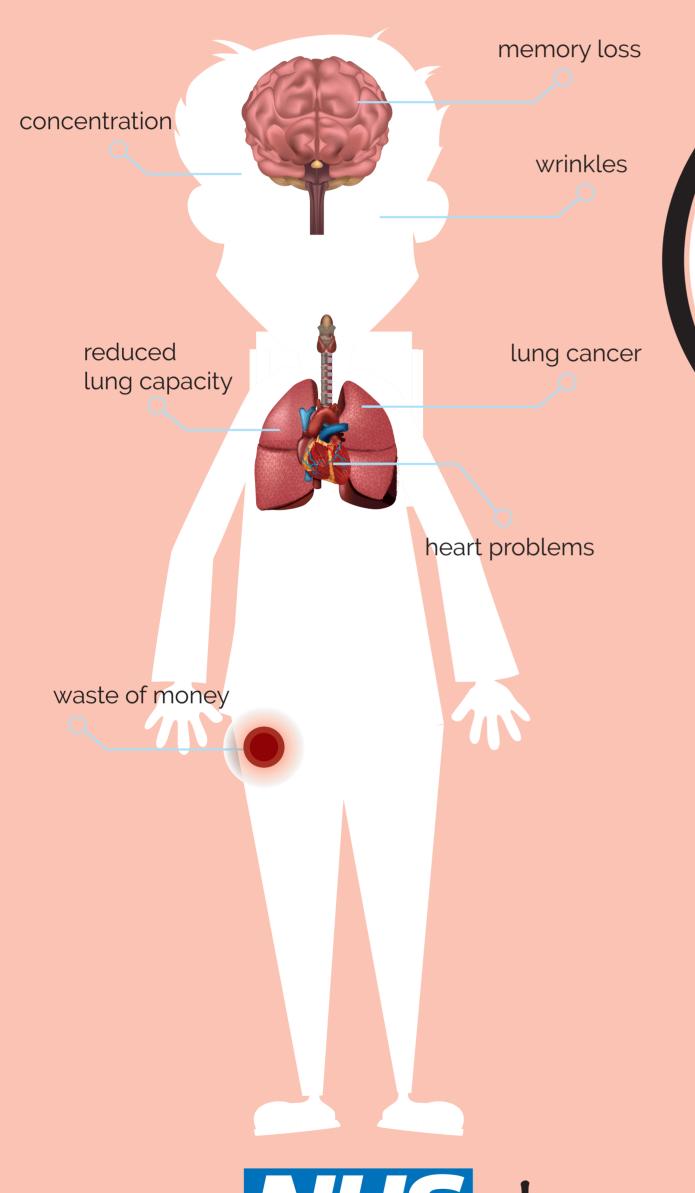

OW!

we are all different shades of the same colour





saricharity.org.uk

report-it.org.uk

theredcard.org



















Positive Connections with OUR BODY

# THINK BEFORE AN ENERGY DRINK!



ENERGY DRINKS CONTAIN HIGH
LEVELS OF CAFFEINE AND SUGAR
(IN NON-DIET VARIETIES),
WHICH CAN LEAD TO HEALTH
PROBLEMS INCLUDING:

- TOOTH DECAY
- ANXIETY- PANIC ATTACKS,
   FEELING YOUR HEART
   POUNDING OR HAVING AN
   IRREGULAR HEARTBEAT
- HEADACHES AND LACK OF CONCENTRATION
- INCREASE IN WEIGHT
- VERY OCCASIONALLY, DEATH.
   THIS HAS HAPPENED TO
   YOUNG PEOPLE WITH HEART
   CONDITIONS, SOME OF WHICH
   CAN BE UNDETECTED AND
   THOSE WHO HAVE HAD TOO
   MUCH CAFFEINE

visit healthforteens.co.uk



















Positive Connections with OUR HEALTH

## STOP VAPING!

Before Vaping Stops You!



#### TIPS TO QUIT:

Set a date to stop

Prepare for triggers & cravings

Figure out what can motivate you

Build support systems

Go easy on yourself

























#### Positive Connections with EACH OTHER

## DON'T ACCEPT ANYTHING LESS THAN YOU DESERVE



Talk to: friends • family • police • a trusted adult

**CHILDLINE 0800 1111** 





















Positive Connections with OUR MIND

#### YOU ARE NOT ALONE!

speak up if you need help